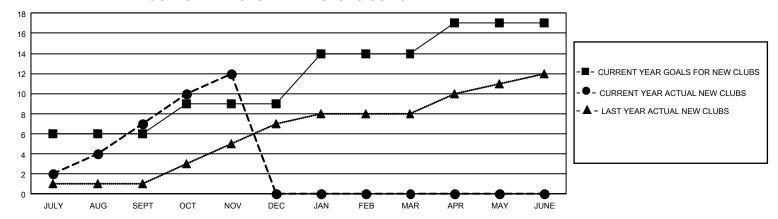

## GOALS AND ACTUAL NEW CLUBS CUMULATIVE

## GMT Constitutional Area 5 - K, Group L

REPORT DOES NOT INCLUDE CLUBS IN UNDISTRICTED AREAS.

| Clubs                 |               |           |               | Members               |                           |                         |                                              |
|-----------------------|---------------|-----------|---------------|-----------------------|---------------------------|-------------------------|----------------------------------------------|
| RESULTS FOR 2021-2022 |               |           |               | RESULTS FOR 2021-2022 |                           |                         |                                              |
| QUARTER               | NEW CLUB GOAL | NEW CLUBS | DROPPED CLUBS | QUARTER M             | MEMBER GROWTH NET<br>GOAL | MEMBER GROWTH<br>ACTUAL | DROPPED MEMBERS ACTUAL (including transfers) |
| JULY/AUG/SEPT         | 18            | 7         | 4             | JULY/AUG/SEP          | T 1230                    | 1,459                   | 686                                          |
| OCT/NOV/DEC           | 9             | 5         | 0             | OCT/NOV/DEC           | 840                       | 556                     | 352                                          |
| JAN/FEB/MAR           | 15            | 0         | 0             | JAN/FEB/MAR           | 765                       | 0                       | 0                                            |
| APR/MAY/JUNE          | 9             | 0         | 0             | APR/MAY/JUNE          | 450                       | 0                       | 0                                            |