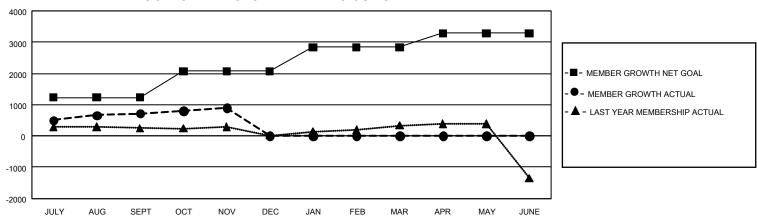

## GOALS AND ACTUAL MEMBERS CUMULATIVE

| DROPPED CLUBS: 4        |            | 377 CLUBS OF 621 ADDED 1<br>OR MORE NEW MEMBERS | GENDER DISTRIBUTION  MALE 18,841 (74.60%) |                |  |
|-------------------------|------------|-------------------------------------------------|-------------------------------------------|----------------|--|
|                         |            |                                                 | <br>  FEMALE                              | 6,415 (25.40%) |  |
| DROPPED MEMBERS         |            |                                                 | NON BINARY                                | 0 (0.00%)      |  |
| DECEASED                | 32         |                                                 | PREFER NOT TO ANSWER                      | 0 (0.00%)      |  |
| CLUB CANCELLED<br>OTHER | 0<br>1,006 | CLICK HERE FOR                                  | TOTAL FAMILY UNIT MEMBERS 1,14            |                |  |
| TOTAL                   | 1,038      | CUMULATIVE MEMBERSHIP DATA                      | FAMILY MEMBERS PAYING HA                  | LF DUES 657    |  |

## GMT Constitutional Area 5 - K, Group L

REPORT DOES NOT INCLUDE CLUBS IN UNDISTRICTED AREAS.

| Clubs                 |               |           |               | Members               |                           |                         |                                              |
|-----------------------|---------------|-----------|---------------|-----------------------|---------------------------|-------------------------|----------------------------------------------|
| RESULTS FOR 2021-2022 |               |           |               | RESULTS FOR 2021-2022 |                           |                         |                                              |
| QUARTER               | NEW CLUB GOAL | NEW CLUBS | DROPPED CLUBS | QUARTER M             | MEMBER GROWTH NET<br>GOAL | MEMBER GROWTH<br>ACTUAL | DROPPED MEMBERS ACTUAL (including transfers) |
| JULY/AUG/SEPT         | 18            | 7         | 4             | JULY/AUG/SEP          | T 1230                    | 1,459                   | 686                                          |
| OCT/NOV/DEC           | 9             | 5         | 0             | OCT/NOV/DEC           | 840                       | 556                     | 352                                          |
| JAN/FEB/MAR           | 15            | 0         | 0             | JAN/FEB/MAR           | 765                       | 0                       | 0                                            |
| APR/MAY/JUNE          | 9             | 0         | 0             | APR/MAY/JUNE          | 450                       | 0                       | 0                                            |